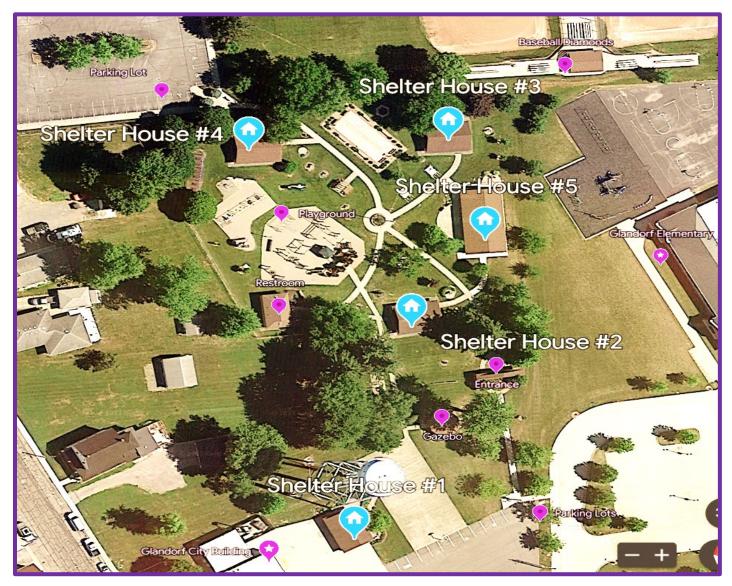

## **Glandorf Shelter House Locations**

= Glandorf Elememtary & City Building

See Below for details on the Shelter House locations and amemties.

Shelter House #1 – Closest to the City Building/Fire Station (6 Picnic Tables).

- Shelter House #2 Closest to the restrooms (6 Picnic Tables).
- Shelter House #3 Closest to the baseball diamonds (6 Picnic Tables).
- Shelter House #4 Closest to the new parking lot (6 Picnic Tables).
- Shelter House #5 Closest to the elementary school and the largest, (10 Picnic Tables).

Each shelter house has a grill, trash cans, picnic tables and electricity.

The Gazebo is available for weddings.